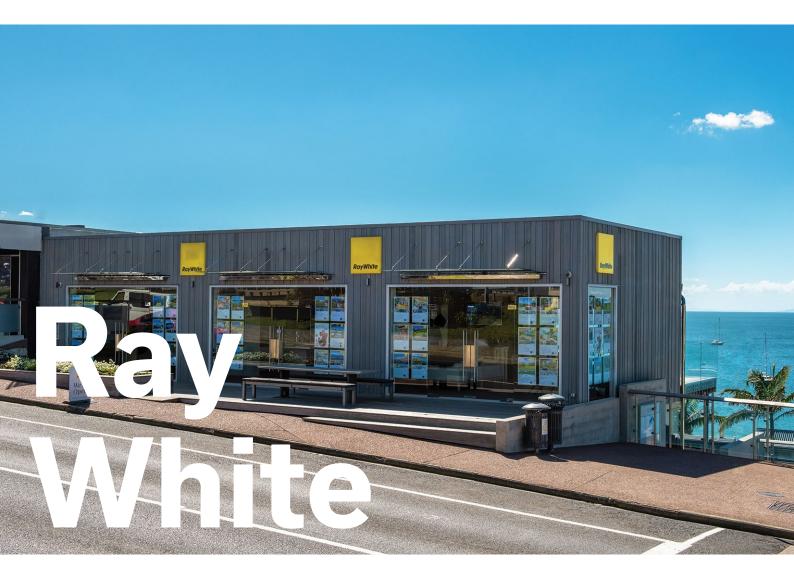

REAL ESTATE OFFICE WAIHEKE ISLAND

I have a very simple philosophy in life and that is, if it's worth doing, it's worth doing properly. So, when it came to recoating the cedar on our building, the only choice for me was WOCA Denmark's Exterior Oil. The building, being in such close proximity to the ocean and exposed to direct sunlight, required a high-quality, durable finish. And because it is such a fast-drying product, the application process was fast and simple, meaning minimal disruption to our business.

## EXTERIOR

Ray White on Ocean View Road, Waiheke Island, is exposed to a lot of direct sunlight and salty sea-spray. For their refurbishment, WOCA Exterior Oil was chosen to protect and enhance the cedar cladding. The surface was first cleaned and prepared with WOCA Exterior Cleaner, which removed all the silvered dead timber and what remained of the existing finish. This created a fresh timber surface, ready for the Exterior Oil.

## WOCA EXTERIOR OIL GREY CEDAR CLADDING

**RayWhite** 

- Water-based, vegetable oil components
- 100% penetrating oil, no flaking or peeling
- Very low VOC (maximum 20g/L)
- Delays mould and mildew growth
- Natural, sustainable and eco-friendly
- Strong UV-protection
- Fast drying time 24 hours
- Suitable for all exterior timber surfaces (new and previously-oiled)