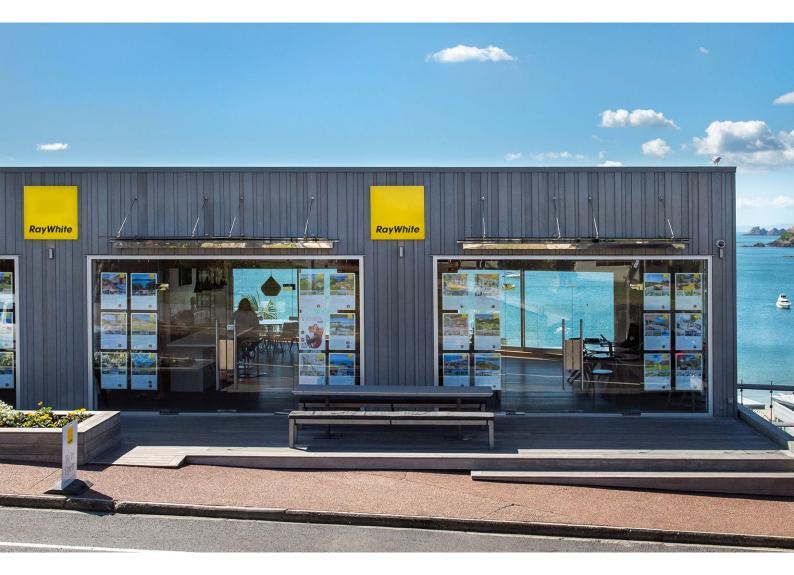

## EXTERIOR

Ray White on Ocean View Road, Waiheke Island, is exposed to a lot of direct sunlight and salty sea-spray. For their refurbishment, WOCA Exterior Oil was chosen to protect and enhance the cedar cladding. The surface was first cleaned and prepared with WOCA Exterior Cleaner, which removed all the silvered dead timber and what remained of the existing finish. This created a fresh timber surface, ready for the Exterior Oil.

## WOCA EXTERIOR OIL GREY CEDAR CLADDING

**RayWhite** 

- Water-based, vegetable oil components
- 100% penetrating oil, no flaking or peeling
- Very low VOC (maximum 20g/L)
- Delays mould and mildew growth
- Natural, sustainable and eco-friendly
- Strong UV-protection
- Fast drying time 24 hours
- Suitable for all exterior timber surfaces (new and previously-oiled)