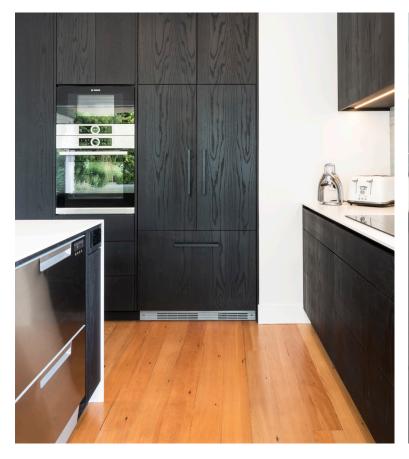

Cupboard doors and the island upstand are in crown-cut American white oak with a pre-stain and then a coat of WOCA Diamond Oil Active in 'Carbon Black'. Not only does it make the grain sing but the oil has given a nice matte finish to the timber. The WOCA Diamond Oil Active is the first 1K oil that works like a 2k oil, it is quick drying and fully hardened after 5 days.

Designer: Ally Shrimpton, Kitchen Vision Photos: Sophie Heyworth Photography

Panels: NZ Panels American White Oak Veneer, Crown Cut

WOCA Pre-colour Black and Diamond Oil Active Carbon Black: Design Denmark