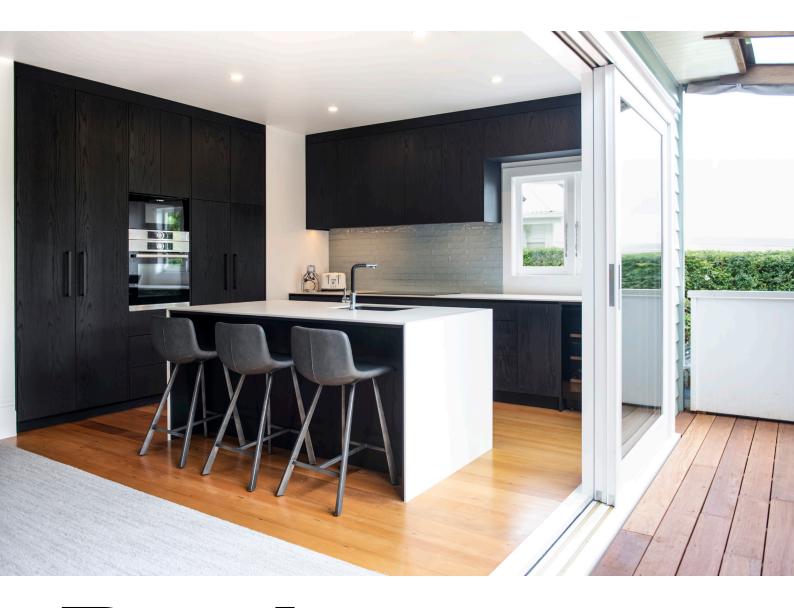

## INTERIOR

When Ally Shrimpton, a design consultant at Kitchen Vision, was asked for her ideas for a kitchen in a Grey Lynn villa that had been gutted and updated, she opted for a look that would feel fresh but not too modern for the era of the home. At first, they headed down the grey-ongrey neutral path but eventually settled on a more dramatic scheme that could be described as "a reverse coconut" where almost-black cabinetry contrasts with a crisp-white benchtop.

Cupboard doors and the island upstand are in crown-cut American white oak with a pre-stain and then a coat of WOCA Diamond Oil Active in 'Carbon Black'. Not only does it make the grain sing but the oil has given a nice matte finish to the timber. The WOCA Diamond Oil Active is the first 1K oil that works like a 2k oil, it is quick drying and fully hardened after 5 days.

Designer: Ally Shrimpton, Kitchen Vision Photos: Sophie Heyworth Photography

Panels: NZ Panels American White Oak Veneer, Crown Cut

WOCA Pre-colour Black and Diamond Oil Active Carbon Black: Design Denmark