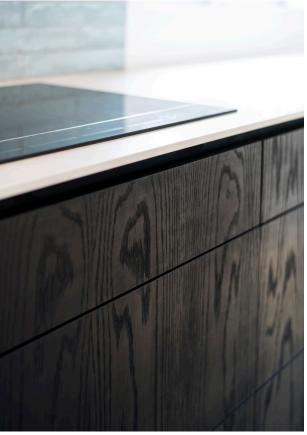

Cupboard doors and the island upstand are in crown-cut American white oak with a pre-stain and then a coat of WOCA Diamond Oil Active in 'Carbon Black'. Not only does it make the grain sing but the oil has given a nice matte finish to the timber. The WOCA Diamond Oil Active is the first 1K oil that works like a 2k oil, it is quick drying and fully hardened after 5 days.

## WOCA PRE-COLOUR BLACK WOCA DIAMOND OIL ACTIVE (CARBON BLACK)

CUPBOARD DOORS, DRAWERS, CENTRAL KITCHEN ISLAND

These days, the focus is on anti-fossil products: plant-based alternatives that don't cost the Earth. Choosing penetrating oils instead of film-forming coatings to protect and beautify wood is the interior desigBAn equivalent of eating less meat or running an electric vehicle instead of a petrol one.